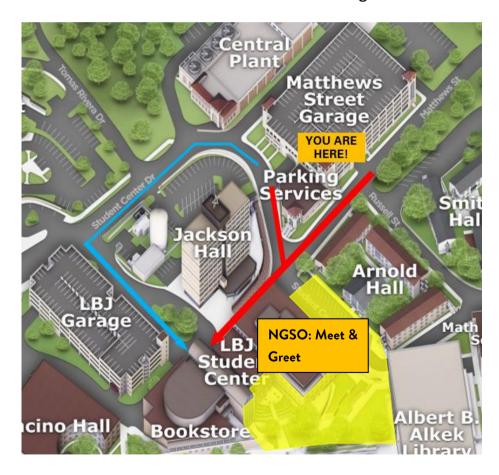

From the Matthew Street Parking Garage, you will head to the third floor of the LBJ Student Center to check-in for the event.

If you follow the red arrow on the map below, you will be able to access the 3rd floor entrance after climbing a few flights of outdoor stairs. If you follow the blue arrow, you will be able to access the same entrance while avoiding the stairs.